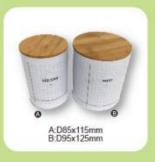

## Round can

D90x160mm

ACS INDO www.ACSINDO.com

< PAGE / 27 > < PAGE / 28 >

< PAGE / 29 >