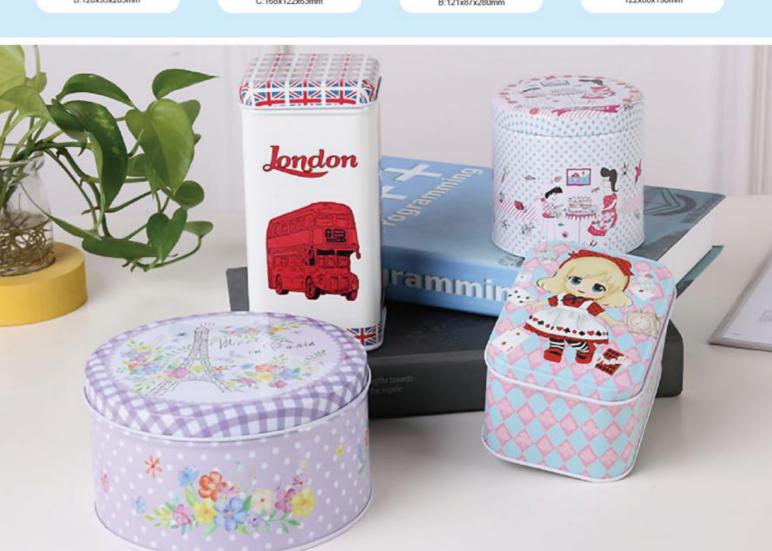

220x142x70mm

220x90x68mm

222x140x70mm

225x165x87mm

222x162x75mm

225x174x70mm

234x220x93mm

290x145x75mm

240x90x80mm

244x198x76mm

240x120x50mm

250x210x68mm

268x200x73mm

270175x70mm

(14x123x115mm

275x245x42mm