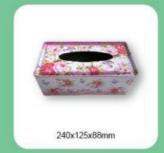

e layer can  |    | 13 |
| 密  | 封          | Airtight cans    | T  | 14 |
| 异  | 形          | Irregular can    |    | 15 |
| 方  | 罐          | Square box       | 8  | 17 |
| 长方 | <b>菲</b>   | Rectangular box  | 69 | 21 |
| 圆  | 罐          | Round can        | eĪ | 27 |
| 铁  | 牌          | Sign             |    | 31 |
| 铅单 | : 盒        | Pencil case      |    | 33 |
| 储書 | <b>を</b> 確 | Coin bank        | 9  | 34 |

< PAGE / 3 >



## Christmas series





































ACS INDO
www.ACSINDO.com





























< PAGE / 5 > < PAGE / 6 >



# 球罐 Ball UI形罐 Heart shape





















































































365x245x20mm



















































< PAGE / 9 >



## 纸巾盒 Tissue box 桶 Bucket













125x125x120mm





























































< PAGE / 11 > < PAGE / 12 >



## 多层罐

Three layer can













































< PAGE / 13 > < PAGE / 14 >











































75x75x55mm



ACS INDO

www.ACSINDO.com











135x50mm

135x85x55mm



60x45x14mm

















< PAGE / 15 > < PAGE / 16 >



















































Bonds In Ganden



www.ACSINDO.com

\* Fime for tea\*











\* Blue Ocean \*







< PAGE / 17 > < PAGE / 18 >





















































































































< PAGE / 21 > < PAGE / 22 >





















142x118x57mm



143x101x72mm



145x85x80mm







0







www.ACSINDO.com