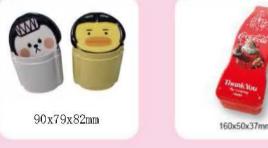

## Round can

D90x160mm

ACS INDO www.ACSINDO.com

< PAGE / 27 > < PAGE / 28 >

< PAGE / 29 >