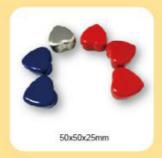

|    | 8  |
| 托  | 盘          | Tray             |    | 9  |
| 纸巾 | 1 盒        | Tissue box       |    | 11 |
| 棹  | ñ          | Bucket           | 0  | 12 |
| 多层 | 長罐         | Three layer can  |    | 13 |
| 密  | 封          | Airtight cans    | T  | 14 |
| 异  | 形          | Irregular can    |    | 15 |
| 方  | 罐          | Square box       | 8  | 17 |
| 长方 | <b>菲</b>   | Rectangular box  | 69 | 21 |
| 圆  | 罐          | Round can        | eĪ | 27 |
| 铁  | 牌          | Sign             |    | 31 |
| 铅单 | : 盒        | Pencil case      |    | 33 |
| 储書 | <b>を</b> 確 | Coin bank        | 9  | 34 |

< PAGE / 3 >



## Christmas series





































ACS INDO
www.ACSINDO.com





























< PAGE / 5 > < PAGE / 6 >



# 球罐 Ball UI形罐 Heart shape





















































































365x245x20mm



















































< PAGE / 9 >



## 纸巾盒 Tissue box 桶 Bucket













125x125x120mm





























































< PAGE / 11 > < PAGE / 12 >



## 多层罐

Three layer can













































< PAGE / 13 > < PAGE / 14 >











































75x75x55mm



ACS INDO

www.ACSINDO.com











135x50mm

135x85x55mm



60x45x14mm

















< PAGE / 15 > < PAGE / 16 >



















































Bonds In Ganden



www.ACSINDO.com

\* Fime for tea\*











\* Blue Ocean \*







< PAGE / 17 > < PAGE / 18 >