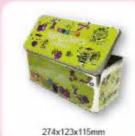

240x90x80mm

244x198x76mm

240x120x50mm

250x210x68mm

268x200x73mm

270175x70mm

(14x123x115mm

275x245x42mm