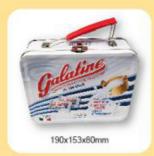

142x118x57mm

143x101x72mm

145x85x80mm

0

www.ACSINDO.com

185x134x55mm

< PAGE / 23 > < PAGE / 24 >

210x160x25mm