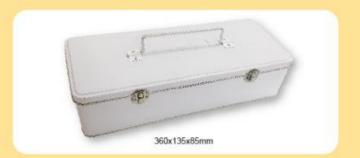

| 9  |
| 纸巾 | 1 盒        | Tissue box       |    | 11 |
| 棹  | ñ          | Bucket           | 0  | 12 |
| 多层 | 長罐         | Three layer can  |    | 13 |
| 密  | 封          | Airtight cans    | T  | 14 |
| 异  | 形          | Irregular can    |    | 15 |
| 方  | 罐          | Square box       | 8  | 17 |
| 长方 | <b>菲</b>   | Rectangular box  | 69 | 21 |
| 圆  | 罐          | Round can        | eĪ | 27 |
| 铁  | 牌          | Sign             |    | 31 |
| 铅单 | : 盒        | Pencil case      |    | 33 |
| 储書 | <b>を</b> 確 | Coin bank        | 9  | 34 |

< PAGE / 3 >



## Christmas series





































ACS INDO
www.ACSINDO.com





























< PAGE / 5 > < PAGE / 6 >



# 球罐 Ball UI形罐 Heart shape





















































































365x245x20mm



















































< PAGE / 9 >



## 纸巾盒 Tissue box 桶 Bucket













125x125x120mm





























































< PAGE / 11 > < PAGE / 12 >



## 多层罐

Three layer can













































< PAGE / 13 > < PAGE / 14 >











































75x75x55mm



ACS INDO

www.ACSINDO.com











135x50mm

135x85x55mm



60x45x14mm

















< PAGE / 15 > < PAGE / 16 >



















































Bonds In Ganden



www.ACSINDO.com

\* Fime for tea\*











\* Blue Ocean \*







< PAGE / 17 > < PAGE / 18 >





















































































































<