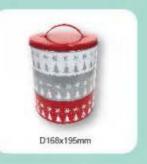

17 |
| 长方 | <b>菲</b>   | Rectangular box  | 69 | 21 |
| 圆  | 罐          | Round can        | eĪ | 27 |
| 铁  | 牌          | Sign             |    | 31 |
| 铅单 | : 盒        | Pencil case      |    | 33 |
| 储書 | <b>を</b> 確 | Coin bank        | 9  | 34 |

< PAGE / 3 >



## Christmas series





































ACS INDO
www.ACSINDO.com





























< PAGE / 5 > < PAGE / 6 >



# 球罐 Ball UI形罐 Heart shape





















































































365x245x20mm



















































< PAGE / 9 >



## 纸巾盒 Tissue box 桶 Bucket













125x125x120mm





























































< PAGE / 11 > < PAGE / 12 >



## 多层罐

Three layer can













































< PAGE / 13 > < PAGE / 14 >











































75x75x55mm



ACS INDO

www.ACSINDO.com











135x50mm

135x85x55mm



60x45x14mm

















< PAGE / 15 > < PAGE / 16 >



















































Bonds In Ganden



www.ACSINDO.com

\* Fime for tea\*











\* Blue Ocean \*







< PAGE / 17 > < PAGE / 18 >





















































































































< PAGE / 21 > < PAGE / 22 >





















142x118x57mm



143x101x72mm



145x85x80mm







0







www.ACSINDO.com









185x134x55mm

















< PAGE / 23 > < PAGE / 24 >





210x160x25mm



220x142x70mm



220x90x68mm



222x140x70mm



225x165x87mm



222x162x75mm



225x17