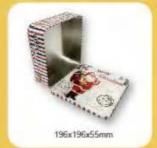

220x142x70mm

220x90x68mm

222x140x70mm

225x165x87mm

222x162x75mm

225x174x70mm

234x220x93mm

290x145x75mm