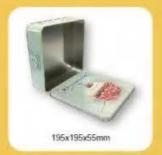

220x142x70mm

220x90x68mm

222x140x70mm

225x165x87mm

222x162x75mm

225x174x70mm

234x220x93mm

290x145x75mm