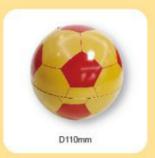

|    | 8  |
| 托  | 盘          | Tray             |    | 9  |
| 纸巾 | 1 盒        | Tissue box       |    | 11 |
| 棹  | ñ          | Bucket           | 0  | 12 |
| 多层 | 長罐         | Three layer can  |    | 13 |
| 密  | 封          | Airtight cans    | T  | 14 |
| 异  | 形          | Irregular can    |    | 15 |
| 方  | 罐          | Square box       | 8  | 17 |
| 长方 | <b>菲</b>   | Rectangular box  | 69 | 21 |
| 圆  | 罐          | Round can        | eĪ | 27 |
| 铁  | 牌          | Sign             |    | 31 |
| 铅单 | : 盒        | Pencil case      |    | 33 |
| 储書 | <b>を</b> 確 | Coin bank        | 9  | 34 |

< PAGE / 3 >



## Christmas series





































ACS INDO
www.ACSINDO.com





























< PAGE / 5 > < PAGE / 6 >



# 球罐 Ball UI形罐 Heart shape





















































































365x245x20mm



















































< PAGE / 9 >



## 纸巾盒 Tissue box 桶 Bucket













125x125x120mm





























































< PAGE / 11 > < PAGE / 12 >



## 多层罐

Three layer can













































< PAGE / 13 > < PAGE / 14 >











































75x75x55mm



ACS INDO

www.ACSINDO.com











135x50mm

135x85x55mm



60x45x14mm

















< PAGE / 15 > < PAGE / 16 >



















































Bonds In Ganden



www.ACSINDO.com

\* Fime for tea\*











\* Blue Ocean \*







< PAGE / 17 > < PAGE / 18 >