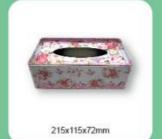

ree layer can  |    | 13 |
| 密  | 封          | Airtight cans    | T  | 14 |
| 异  | 形          | Irregular can    |    | 15 |
| 方  | 罐          | Square box       | 8  | 17 |
| 长方 | <b>菲</b>   | Rectangular box  | 69 | 21 |
| 圆  | 罐          | Round can        | eĪ | 27 |
| 铁  | 牌          | Sign             |    | 31 |
| 铅单 | : 盒        | Pencil case      |    | 33 |
| 储書 | <b>を</b> 確 | Coin bank        | 9  | 34 |

< PAGE / 3 >



## Christmas series





































ACS INDO
www.ACSINDO.com





























< PAGE / 5 > < PAGE / 6 >



# 球罐 Ball UI形罐 Heart shape





















































































365x245x20mm



















































< PAGE / 9 >



## 纸巾盒 Tissue box 桶 Bucket













125x125x120mm





























































< PAGE / 11 > < PAGE / 12 >



## 多层罐

Three layer can













































< PAGE / 13 > < PAGE / 14 >











































75x75x55mm



ACS INDO

www.ACSINDO.com











135x50mm

135x85x55mm



60x45x14mm

















< PAGE / 15 > < PAGE / 16 >



















































Bonds In Ganden



www.ACSINDO.com

\* Fime for tea\*











\* Blue Ocean \*







< PAGE / 17 > < PAGE / 18 >





















































































































< PAGE / 21 > < PAGE / 22 >





















142x118x57mm



143x101x72mm



145x85x80mm







0







www.ACSINDO.com