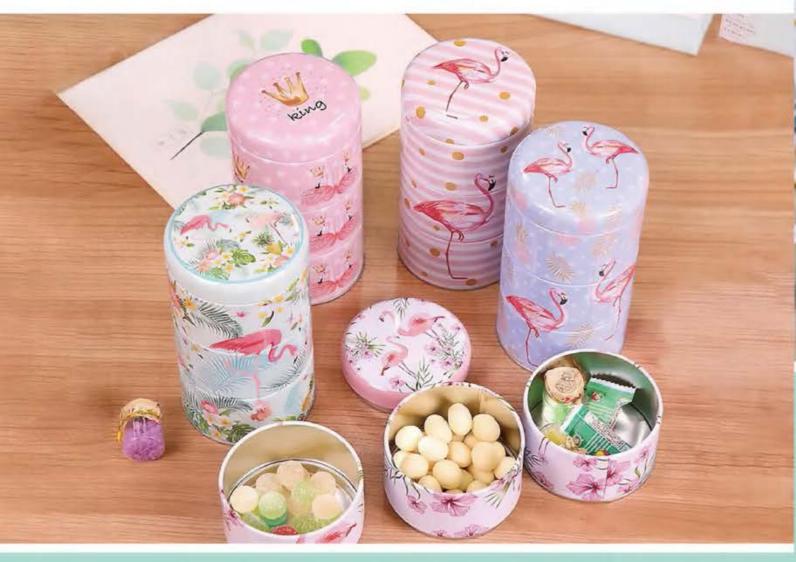

| Square box       | 8  | 17 |
| 长方 | <b>菲</b>   | Rectangular box  | 69 | 21 |
| 圆  | 罐          | Round can        | eĪ | 27 |
| 铁  | 牌          | Sign             |    | 31 |
| 铅单 | : 盒        | Pencil case      |    | 33 |
| 储書 | <b>を</b> 確 | Coin bank        | 9  | 34 |

< PAGE / 3 >



## Christmas series





































ACS INDO
www.ACSINDO.com





























< PAGE / 5 > < PAGE / 6 >



# 球罐 Ball UI形罐 Heart shape





















































































365x245x20mm



















































< PAGE / 9 >



## 纸巾盒 Tissue box 桶 Bucket













125x125x120mm





























































< PAGE / 11 > < PAGE / 12 >



## 多层罐

Three layer can













































< PAGE / 13 > < PAGE / 14 >











































75x75x55mm



ACS INDO

www.ACSINDO.com











135x50mm

135x85x55mm



60x45x14mm

















< PAGE / 15 > < PAGE / 16 >



















































Bonds In Ganden



www.ACSINDO.com

\* Fime for tea\*











\* Blue Ocean \*







< PAGE / 17 > < PAGE / 18 >





















































































































< PAGE / 21 > < PAGE / 22 >





















142x118x57mm



143x101x72mm



145x85x80mm







0







www.ACSINDO.com









185x134x55mm

















< PAGE / 23 > < PAGE / 24 >





210x160x25mm



220x142x70mm



220x90x68mm



222x140x70mm



225x165x