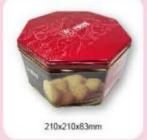

## 多层罐

Three layer can

< PAGE / 13 > < PAGE / 14 >

75x75x55mm

ACS INDO

www.ACSINDO.com

135x50mm

135x85x55mm

60x45x14mm

< PAGE / 15 > < PAGE / 16 >

Bonds In Ganden

www.ACSINDO.com

\* Fime for tea\*

\* Blue Ocean \*

< PAGE / 17 > < PAGE / 18 >

< PAGE / 21 > < PAGE / 22 >