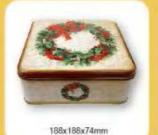

220x142x70mm

220x90x68mm

222x140x70mm

225x165x87mm

222x162x75mm

225x174x70mm

234x220x93mm

290x145x75mm