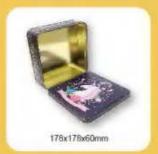

220x142x70mm

220x90x68mm

222x140x70mm

225x165x87mm

222x162x75mm

225x174x70mm

234x220x93mm

290x145x75mm