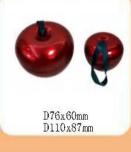

|
| 爱  | 心          | Heart shape      |    | 7  |
| 午餐 | F 盒        | Lunch box        |    | 8  |
| 托  | 盘          | Tray             |    | 9  |
| 纸巾 | 1 盒        | Tissue box       |    | 11 |
| 棹  | ñ          | Bucket           | 0  | 12 |
| 多层 | 長罐         | Three layer can  |    | 13 |
| 密  | 封          | Airtight cans    | T  | 14 |
| 异  | 形          | Irregular can    |    | 15 |
| 方  | 罐          | Square box       | 8  | 17 |
| 长方 | <b>菲</b>   | Rectangular box  | 69 | 21 |
| 圆  | 罐          | Round can        | eĪ | 27 |
| 铁  | 牌          | Sign             |    | 31 |
| 铅单 | : 盒        | Pencil case      |    | 33 |
| 储書 | <b>を</b> 確 | Coin bank        | 9  | 34 |

< PAGE / 3 >



## Christmas series





































ACS INDO
www.ACSINDO.com





























< PAGE / 5 > < PAGE / 6 >



# 球罐 Ball UI形罐 Heart shape





















































































365x245x20mm



















































< PAGE / 9 >



## 纸巾盒 Tissue box 桶 Bucket













125x125x120mm





























































< PAGE / 11 > < PAGE / 12 >



## 多层罐

Three layer can













































< PAGE / 13 > < PAGE / 14 >











































75x75x55mm



ACS INDO

www.ACSINDO.com











135x50mm

135x85x55mm



60x45x14mm

















< PAGE / 15 > < PAGE / 16 >



















































Bonds In Ganden



www.ACSINDO.com

\* Fime for tea\*











\* Blue Ocean \*







< PAG