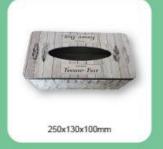

yer can  |    | 13 |
| 密  | 封          | Airtight cans    | T  | 14 |
| 异  | 形          | Irregular can    |    | 15 |
| 方  | 罐          | Square box       | 8  | 17 |
| 长方 | <b>菲</b>   | Rectangular box  | 69 | 21 |
| 圆  | 罐          | Round can        | eĪ | 27 |
| 铁  | 牌          | Sign             |    | 31 |
| 铅单 | : 盒        | Pencil case      |    | 33 |
| 储書 | <b>を</b> 確 | Coin bank        | 9  | 34 |

< PAGE / 3 >



## Christmas series





































ACS INDO
www.ACSINDO.com





























< PAGE / 5 > < PAGE / 6 >



# 球罐 Ball UI形罐 Heart shape





















































































365x245x20mm



















































< PAGE / 9 >



## 纸巾盒 Tissue box 桶 Bucket













125x125x120mm





























































< PAGE / 11 > < PAGE / 12 >



## 多层罐

Three layer can













































< PAGE / 13 > < PAGE / 14 >











































75x75x55mm



ACS INDO

www.ACSINDO.com











135x50mm

135x85x55mm



60x45x14mm

















< PAGE / 15 > < PAGE / 16 >



















































Bonds In Ganden



www.ACSINDO.com

\* Fime for tea\*











\* Blue Ocean \*







< PAGE / 17 > < PAGE / 18 >





















































































































< PAGE / 21 > < PAGE / 22 >





















142x118x57mm



143x101x72mm



145x85x80mm







0







www.ACSINDO.com









1