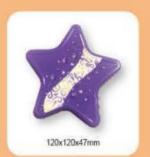

-------------|----|----|
| 圆  | 球          | Ball             | 8  | 7  |
| 爱  | 心          | Heart shape      |    | 7  |
| 午餐 | F 盒        | Lunch box        |    | 8  |
| 托  | 盘          | Tray             |    | 9  |
| 纸巾 | 1 盒        | Tissue box       |    | 11 |
| 棹  | ñ          | Bucket           | 0  | 12 |
| 多层 | 長罐         | Three layer can  |    | 13 |
| 密  | 封          | Airtight cans    | T  | 14 |
| 异  | 形          | Irregular can    |    | 15 |
| 方  | 罐          | Square box       | 8  | 17 |
| 长方 | <b>菲</b>   | Rectangular box  | 69 | 21 |
| 圆  | 罐          | Round can        | eĪ | 27 |
| 铁  | 牌          | Sign             |    | 31 |
| 铅单 | : 盒        | Pencil case      |    | 33 |
| 储書 | <b>を</b> 確 | Coin bank        | 9  | 34 |

< PAGE / 3 >



## Christmas series





































ACS INDO
www.ACSINDO.com





























< PAGE / 5 > < PAGE / 6 >



# 球罐 Ball UI形罐 Heart shape





















































































365x245x20mm



















































< PAGE / 9 >



## 纸巾盒 Tissue box 桶 Bucket













125x125x120mm





























































< PAGE / 11 > < PAGE / 12 >



## 多层罐

Three layer can













































< PAGE / 13 > < PAGE / 14 >











































75x75x55mm



ACS INDO

www.ACSINDO.com











135x50mm

135x85x55mm



60x45x14mm

















< PAGE / 15 > < PAGE / 16 >



















































Bonds In Ganden



www