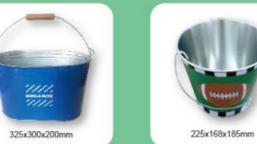

| 形          | Irregular can    |    | 15 |
| 方  | 罐          | Square box       | 8  | 17 |
| 长方 | <b>菲</b>   | Rectangular box  | 69 | 21 |
| 圆  | 罐          | Round can        | eĪ | 27 |
| 铁  | 牌          | Sign             |    | 31 |
| 铅单 | : 盒        | Pencil case      |    | 33 |
| 储書 | <b>を</b> 確 | Coin bank        | 9  | 34 |

< PAGE / 3 >



## Christmas series





































ACS INDO
www.ACSINDO.com





























< PAGE / 5 > < PAGE / 6 >



# 球罐 Ball UI形罐 Heart shape





















































































365x245x20mm



















































< PAGE / 9 >



## 纸巾盒 Tissue box 桶 Bucket













125x125x120mm





























































< PAGE / 11 > < PAGE / 12 >



## 多层罐

Three layer can













































< PAGE / 13 > < PAGE / 14 >











































75x75x55mm



ACS INDO

www.ACSINDO.com











135x50mm

135x85x55mm



60x45x14mm

















< PAGE / 15 > < PAGE / 16 >



















































Bonds In Ganden



www.ACSINDO.com

\* Fime for tea\*











\* Blue Ocean \*







< PAGE / 17 > < PAGE / 18 >





















































































































< PAGE / 21 > < PAGE / 22 >





















142x118x57mm



143x101x72mm



145x85x80mm







0







www.ACSINDO.com









185x134x55mm

















< PAGE / 23 > < PAGE / 24 >





210x160x25m