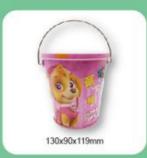

| 14 |
| 异  | 形          | Irregular can    |    | 15 |
| 方  | 罐          | Square box       | 8  | 17 |
| 长方 | <b>菲</b>   | Rectangular box  | 69 | 21 |
| 圆  | 罐          | Round can        | eĪ | 27 |
| 铁  | 牌          | Sign             |    | 31 |
| 铅单 | : 盒        | Pencil case      |    | 33 |
| 储書 | <b>を</b> 確 | Coin bank        | 9  | 34 |

< PAGE / 3 >



## Christmas series





































ACS INDO
www.ACSINDO.com





























< PAGE / 5 > < PAGE / 6 >



# 球罐 Ball UI形罐 Heart shape





















































































365x245x20mm



















































< PAGE / 9 >



## 纸巾盒 Tissue box 桶 Bucket













125x125x120mm





























































< PAGE / 11 > < PAGE / 12 >



## 多层罐

Three layer can













































< PAGE / 13 > < PAGE / 14 >











































75x75x55mm



ACS INDO

www.ACSINDO.com











135x50mm

135x85x55mm



60x45x14mm

















< PAGE / 15 > < PAGE / 16 >



















































Bonds In Ganden



www.ACSINDO.com

\* Fime for tea\*











\* Blue Ocean \*







< PAGE / 17 > < PAGE / 18 >





















































































































< PAGE / 21 > < PAGE / 22 >





















142x118x57mm



143x101x72mm



145x85x80mm







0







www.ACSINDO.com









185x134x55mm

















< PAGE / 23 > < PAGE / 24 >





2