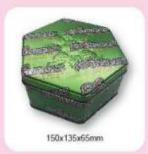

## 多层罐

Three layer can

< PAGE / 13 > < PAGE / 14 >

75x75x55mm

ACS INDO

www.ACSINDO.com

135x50mm

135x85x55mm

60x45x14mm

< PAGE / 15 > < PAGE / 16 >

Bonds In Ganden

www.ACSINDO.com

\* Fime for tea\*

\* Blue Ocean \*

< PAGE / 17 > < PAGE / 18 >

< PAGE / 21 > < PAGE / 22 >