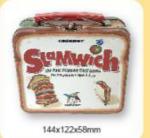

## 目录 directory

| 圣诞 | 系列         | Christmas series | Q0 | 5  |
|----|------------|------------------|----|----|
| 圆  | 球          | Ball             | 8  | 7  |
| 爱  | 心          | Heart shape      |    | 7  |
| 午餐 | F 盒        | Lunch box        |    | 8  |
| 托  | 盘          | Tray             |    | 9  |
| 纸巾 | 1 盒        | Tissue box       |    | 11 |
| 棹  | ñ          | Bucket           | 0  | 12 |
| 多层 | 長罐         | Three layer can  |    | 13 |
| 密  | 封          | Airtight cans    | T  | 14 |
| 异  | 形          | Irregular can    |    | 15 |
| 方  | 罐          | Square box       | 8  | 17 |
| 长方 | <b>菲</b>   | Rectangular box  | 69 | 21 |
| 圆  | 罐          | Round can        | eĪ | 27 |
| 铁  | 牌          | Sign             |    | 31 |
| 铅单 | : 盒        | Pencil case      |    | 33 |
| 储書 | <b>を</b> 確 | Coin bank        | 9  | 34 |