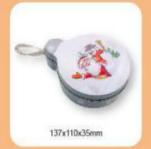

-----|----|----|
| 圆  | 球          | Ball             | 8  | 7  |
| 爱  | 心          | Heart shape      |    | 7  |
| 午餐 | F 盒        | Lunch box        |    | 8  |
| 托  | 盘          | Tray             |    | 9  |
| 纸巾 | 1 盒        | Tissue box       |    | 11 |
| 棹  | ñ          | Bucket           | 0  | 12 |
| 多层 | 長罐         | Three layer can  |    | 13 |
| 密  | 封          | Airtight cans    | T  | 14 |
| 异  | 形          | Irregular can    |    | 15 |
| 方  | 罐          | Square box       | 8  | 17 |
| 长方 | <b>菲</b>   | Rectangular box  | 69 | 21 |
| 圆  | 罐          | Round can        | eĪ | 27 |
| 铁  | 牌          | Sign             |    | 31 |
| 铅单 | : 盒        | Pencil case      |    | 33 |
| 储書 | <b>を</b> 確 | Coin bank        | 9  | 34 |

< PAGE / 3 >



## Christmas series





































ACS INDO
www.ACSINDO.com





























< PAGE / 5 > < PAGE / 6 >



# 球罐 Ball UI形罐 Heart shape





















































































365x245x20mm



















































< PAGE / 9 >



## 纸巾盒 Tissue box 桶 Bucket













125x125x120mm





























































< PAGE / 11 > < PAGE / 12 >



## 多层罐

Three layer can













































< PAGE / 13 > < PAGE / 14 >











































75x75x55mm



ACS INDO

www.ACSINDO.com











135x50mm

135x85x55mm



60x45x14mm

















< PAGE / 15 > < PAGE / 16 >



















































Bonds In Ganden



www.ACSINDO