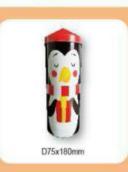

球          | Ball             | 8  | 7  |
| 爱  | 心          | Heart shape      |    | 7  |
| 午餐 | F 盒        | Lunch box        |    | 8  |
| 托  | 盘          | Tray             |    | 9  |
| 纸巾 | 1 盒        | Tissue box       |    | 11 |
| 棹  | ñ          | Bucket           | 0  | 12 |
| 多层 | 長罐         | Three layer can  |    | 13 |
| 密  | 封          | Airtight cans    | T  | 14 |
| 异  | 形          | Irregular can    |    | 15 |
| 方  | 罐          | Square box       | 8  | 17 |
| 长方 | <b>菲</b>   | Rectangular box  | 69 | 21 |
| 圆  | 罐          | Round can        | eĪ | 27 |
| 铁  | 牌          | Sign             |    | 31 |
| 铅单 | : 盒        | Pencil case      |    | 33 |
| 储書 | <b>を</b> 確 | Coin bank        | 9  | 34 |

< PAGE / 3 >



## Christmas series





































ACS INDO
www.ACSINDO.com





























< PAGE / 5 > < PAGE / 6 >



# 球罐 Ball UI形罐 Heart shape





















































































365x245x20mm



















































< PAGE / 9 >



## 纸巾盒 Tissue box 桶 Bucket













125x125x120mm





























































< PAGE / 11 > < PAGE / 12 >



## 多层罐

Three layer can













































< PAGE / 13 > < PAGE / 14 >











































75x75x55mm



ACS INDO

www.ACSINDO.com











135x50mm

135x85x55mm



60x45x14mm

















< PAGE / 15 > < PAGE / 16 >



















































Bonds In Ganden



www.ACSINDO.com

\* Fime for tea\*