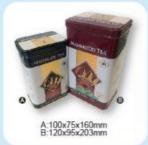

142x118x57mm

143x101x72mm

145x85x80mm

0

www.ACSINDO.com

185x134x55mm

< PAGE / 23 > < PAGE / 24 >

210x160x25mm

220x142x70mm

220x90x68mm

222x140x70mm

225x165x87mm

222x162x75mm

225x174x70mm

234x220x93mm

290x145x75mm