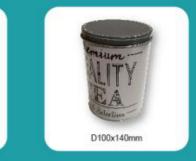

## Round can

D90x160mm

ACS INDO www.ACSINDO.com

< PAGE / 27 > < PAGE / 28 >

< PAGE / 29 >