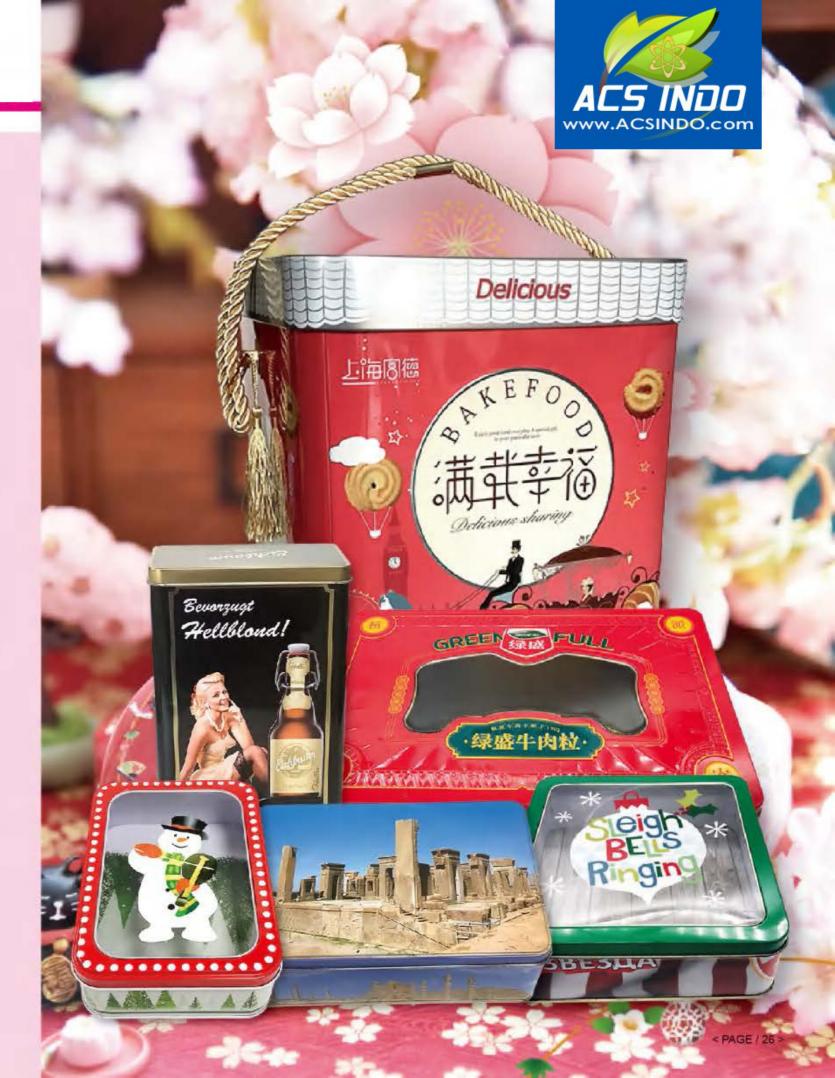

## 目录 directory

| 圣诞 | 系列         | Christmas series | Q0 | 5  |
|----|------------|------------------|----|----|
| 圆  | 球          | Ball             | 8  | 7  |
| 爱  | 心          | Heart shape      |    | 7  |
| 午餐 | F 盒        | Lunch box        |    | 8  |
| 托  | 盘          | Tray             |    | 9  |
| 纸巾 | 1 盒        | Tissue box       |    | 11 |
| 棹  | ñ          | Bucket           | 0  | 12 |
| 多层 | 長罐         | Three layer can  |    | 13 |
| 密  | 封          | Airtight cans    | T  | 14 |
| 异  | 形          | Irregular can    |    | 15 |
| 方  | 罐          | Square box       | 8  | 17 |
| 长方 | <b>菲</b>   | Rectangular box  | 69 | 21 |
| 圆  | 罐          | Round can        | eĪ | 27 |
| 铁  | 牌          | Sign             |    | 31 |
| 铅单 | : 盒        | Pencil case      |    | 33 |
| 储書 | <b>を</b> 確 | Coin bank        | 9  | 34 |

142x118x57mm

143x101x72mm

145x85x80mm

0

www.ACSINDO.com

185x134x55mm

< PAGE / 23 > < PAGE / 24 >

210x160x25mm

220x142x70mm

220x90x68mm

222x140x70mm

225x165x87mm

222x162x75mm

225x174x70mm

234x220x93mm

290x145x75mm

240x90x80mm

244x198x76mm

240x120x50mm

250x210x68mm

268x200x73mm

270175x70mm

(14x123x115mm

275x245x42mm