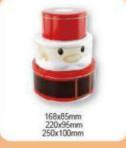

## 多层罐

Three layer can

< PAGE / 13 > < PAGE / 14 >

75x75x55mm

ACS INDO

www.ACSINDO.com

135x50mm

135x85x55mm