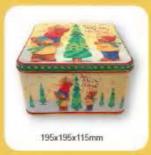

球罐 Ball UI形罐 Heart shape





















































































365x245x20mm



















































< PAGE / 9 >



## 纸巾盒 Tissue box 桶 Bucket













125x125x120mm





























































< PAGE / 11 > < PAGE / 12 >



## 多层罐

Three layer can













































< PAGE / 13 > < PAGE / 14 >











































75x75x55mm



ACS INDO

www.ACSINDO.com











135x50mm

135x85x55mm



60x45x14mm

















< PAGE / 15 > < PAGE / 16 >



















































Bonds In Ganden



www.ACSINDO.com

\* Fime for tea\*











\* Blue Ocean \*







< PAGE / 17 > < PAGE / 18 >





















































































































< PAGE / 21 > < PAGE / 22 >





















142x118x57mm



143x101x72mm



145x85x80mm







0







www.ACSINDO.com









185x134x55mm

















< PAGE / 23 > < PAGE / 24 >





210x160x25mm



220x142x70mm



220x90x68mm



222x140x70mm



225x165x87mm



222x162x75mm



225x174x70mm



234x220x93mm



290x145x75mm



240x90x80mm



244x198x76mm



240x120x50mm



250x210x68mm



268x200x73mm



270175x70mm



(14x123x115mm



275x245x42mm



300x200x60mm



304x204x75mm



374x264x55mm





## Round can































D90x160mm







ACS INDO www.ACSINDO.com



























< PAGE / 27 > < PAGE / 28 >