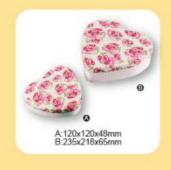

|
| 托  | 盘          | Tray             |    | 9  |
| 纸巾 | 1 盒        | Tissue box       |    | 11 |
| 棹  | ñ          | Bucket           | 0  | 12 |
| 多层 | 長罐         | Three layer can  |    | 13 |
| 密  | 封          | Airtight cans    | T  | 14 |
| 异  | 形          | Irregular can    |    | 15 |
| 方  | 罐          | Square box       | 8  | 17 |
| 长方 | <b>菲</b>   | Rectangular box  | 69 | 21 |
| 圆  | 罐          | Round can        | eĪ | 27 |
| 铁  | 牌          | Sign             |    | 31 |
| 铅单 | : 盒        | Pencil case      |    | 33 |
| 储書 | <b>を</b> 確 | Coin bank        | 9  | 34 |

< PAGE / 3 >



## Christmas series





































ACS INDO
www.ACSINDO.com





























< PAGE / 5 > < PAGE / 6 >



# 球罐 Ball UI形罐 Heart shape





















































































365x245x20mm



















































< PAGE / 9 >



## 纸巾盒 Tissue box 桶 Bucket













125x125x120mm





























































< PAGE / 11 > < PAGE / 12 >



## 多层罐

Three layer can













































< PAGE / 13 > < PAGE / 14 >











































75x75x55mm



ACS INDO

www.ACSINDO.com











135x50mm

135x85x55mm



60x45x14mm

















< PAGE / 15 > < PAGE / 16 >



















































Bonds In Ganden



www.ACSINDO.com

\* Fime for tea\*











\* Blue Ocean \*







< PAGE / 17 > < PAGE / 18 >