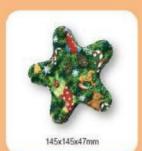

-----------|----|----|
| 圆  | 球          | Ball             | 8  | 7  |
| 爱  | 心          | Heart shape      |    | 7  |
| 午餐 | F 盒        | Lunch box        |    | 8  |
| 托  | 盘          | Tray             |    | 9  |
| 纸巾 | 1 盒        | Tissue box       |    | 11 |
| 棹  | ñ          | Bucket           | 0  | 12 |
| 多层 | 長罐         | Three layer can  |    | 13 |
| 密  | 封          | Airtight cans    | T  | 14 |
| 异  | 形          | Irregular can    |    | 15 |
| 方  | 罐          | Square box       | 8  | 17 |
| 长方 | <b>菲</b>   | Rectangular box  | 69 | 21 |
| 圆  | 罐          | Round can        | eĪ | 27 |
| 铁  | 牌          | Sign             |    | 31 |
| 铅单 | : 盒        | Pencil case      |    | 33 |
| 储書 | <b>を</b> 確 | Coin bank        | 9  | 34 |

< PAGE / 3 >



## Christmas series





































ACS INDO
www.ACSINDO.com





























< PAGE / 5 > < PAGE / 6 >



# 球罐 Ball UI形罐 Heart shape





















































































365x245x20mm



















































< PAGE / 9 >



## 纸巾盒 Tissue box 桶 Bucket













125x125x120mm





























































< PAGE / 11 > < PAGE / 12 >



## 多层罐

Three layer can













































< PAGE / 13 > < PAGE / 14 >











































75x75x55mm



ACS INDO

www.ACSINDO.com











135x50mm

135x85x55mm



60x45x14mm

















< PAGE / 15 > < PAGE / 16 >



















































Bonds In Ganden



www.A