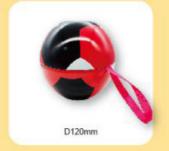

|    | 8  |
| 托  | 盘          | Tray             |    | 9  |
| 纸巾 | 1 盒        | Tissue box       |    | 11 |
| 棹  | ñ          | Bucket           | 0  | 12 |
| 多层 | 長罐         | Three layer can  |    | 13 |
| 密  | 封          | Airtight cans    | T  | 14 |
| 异  | 形          | Irregular can    |    | 15 |
| 方  | 罐          | Square box       | 8  | 17 |
| 长方 | <b>菲</b>   | Rectangular box  | 69 | 21 |
| 圆  | 罐          | Round can        | eĪ | 27 |
| 铁  | 牌          | Sign             |    | 31 |
| 铅单 | : 盒        | Pencil case      |    | 33 |
| 储書 | <b>を</b> 確 | Coin bank        | 9  | 34 |

< PAGE / 3 >



## Christmas series





































ACS INDO
www.ACSINDO.com





























< PAGE / 5 > < PAGE / 6 >



# 球罐 Ball UI形罐 Heart shape





















































































365x245x20mm



















































< PAGE / 9 >



## 纸巾盒 Tissue box 桶 Bucket













125x125x120mm





























































< PAGE / 11 > < PAGE / 12 >



## 多层罐

Three layer can













































< PAGE / 13 > < PAGE / 14 >











































75x75x55mm



ACS INDO

www.ACSINDO.com











135x50mm

135x85x55mm



60x45x14mm

















< PAGE / 15 > < PAGE / 16 >



















































Bonds In Ganden



www.ACSINDO.com

\* Fime for tea\*











\* Blue Ocean \*







< PAGE / 17 > < PAGE / 18 >