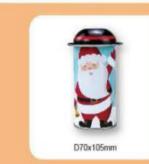

| 球          | Ball             | 8  | 7  |
| 爱  | 心          | Heart shape      |    | 7  |
| 午餐 | F 盒        | Lunch box        |    | 8  |
| 托  | 盘          | Tray             |    | 9  |
| 纸巾 | 1 盒        | Tissue box       |    | 11 |
| 棹  | ñ          | Bucket           | 0  | 12 |
| 多层 | 長罐         | Three layer can  |    | 13 |
| 密  | 封          | Airtight cans    | T  | 14 |
| 异  | 形          | Irregular can    |    | 15 |
| 方  | 罐          | Square box       | 8  | 17 |
| 长方 | <b>菲</b>   | Rectangular box  | 69 | 21 |
| 圆  | 罐          | Round can        | eĪ | 27 |
| 铁  | 牌          | Sign             |    | 31 |
| 铅单 | : 盒        | Pencil case      |    | 33 |
| 储書 | <b>を</b> 確 | Coin bank        | 9  | 34 |

< PAGE / 3 >



## Christmas series





































ACS INDO
www.ACSINDO.com





























< PAGE / 5 > < PAGE / 6 >



# 球罐 Ball UI形罐 Heart shape





















































































365x245x20mm



















































< PAGE / 9 >



## 纸巾盒 Tissue box 桶 Bucket













125x125x120mm





























































< PAGE / 11 > < PAGE / 12 >



## 多层罐

Three layer can













































< PAGE / 13 > < PAGE / 14 >











































75x75x55mm



ACS INDO

www.ACSINDO.com











135x50mm

135x85x55mm



60x45x14mm

















< PAGE / 15 > < PAGE / 16 >



















































Bonds In Ganden



www.ACSINDO.com

\* Fime for tea\