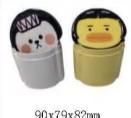

## Round can

D90x160mm

ACS INDO www.ACSINDO.com

< PAGE / 27 > < PAGE / 28 >

< PAGE / 29 >