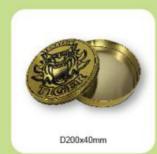

## Round can

D90x160mm

ACS INDO www.ACSINDO.com

< PAGE / 27 > < PAGE / 28 >

< PAGE / 29 >