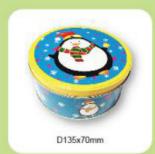

< PAGE / 21 > < PAGE / 22 >





















142x118x57mm



143x101x72mm



145x85x80mm







0







www.ACSINDO.com









185x134x55mm

















< PAGE / 23 > < PAGE / 24 >





210x160x25mm



220x142x70mm



220x90x68mm



222x140x70mm



225x165x87mm



222x162x75mm



225x174x70mm



234x220x93mm



290x145x75mm



240x90x80mm



244x198x76mm



240x120x50mm



250x210x68mm



268x200x73mm



270175x70mm



(14x123x115mm



275x245x42mm



300x200x60mm



304x204x75mm



374x264x55mm





## Round can































D90x160mm







ACS INDO www.ACSINDO.com



























< PAGE / 27 > < PAGE / 28 >





















































































< PAGE / 29 >



## 铅笔盒

Pencil case

储蓄罐





















































asa







< PAGE / 33 >





## PT. Asa Cipta Semesta (ACSINDO)

Phone: +62-21-38784085 / 38784087

Mobile: +62-87880709799 / 83899992873

Fax: +62-21-6625056

Email: enquiry@acsindo.com

Web: http://www.acsindo.com

Address: Jl. Jembatan Tiga No.35 F-H Jakarta 14440. Indonesia