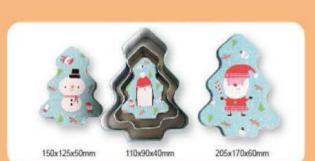

## 多层罐

Three layer can

< PAGE / 13 > < PAGE / 14 >

75x75x55mm

ACS INDO

www.ACSINDO.com

135x50mm

135x85x55mm

60x45x14mm

< PAGE / 15 > < PAGE / 16 >

Bonds In Ganden

www.ACSINDO.com

\* Fime for tea\*

\* Blue Ocean \*

< PAGE / 17 > < PAGE / 18 >

< PAGE / 21 > < PAGE / 22 >