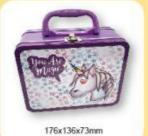

## 目录 directory

| 圣诞 | 系列         | Christmas series | Q0 | 5  |
|----|------------|------------------|----|----|
| 圆  | 球          | Ball             | 8  | 7  |
| 爱  | 心          | Heart shape      |    | 7  |
| 午餐 | F 盒        | Lunch box        |    | 8  |
| 托  | 盘          | Tray             |    | 9  |
| 纸巾 | 1 盒        | Tissue box       |    | 11 |
| 棹  | ñ          | Bucket           | 0  | 12 |
| 多层 | 長罐         | Three layer can  |    | 13 |
| 密  | 封          | Airtight cans    | T  | 14 |
| 异  | 形          | Irregular can    |    | 15 |
| 方  | 罐          | Square box       | 8  | 17 |
| 长方 | <b>菲</b>   | Rectangular box  | 69 | 21 |
| 圆  | 罐          | Round can        | eĪ | 27 |
| 铁  | 牌          | Sign             |    | 31 |
| 铅单 | : 盒        | Pencil case      |    | 33 |
| 储書 | <b>を</b> 確 | Coin bank        | 9  | 34 |