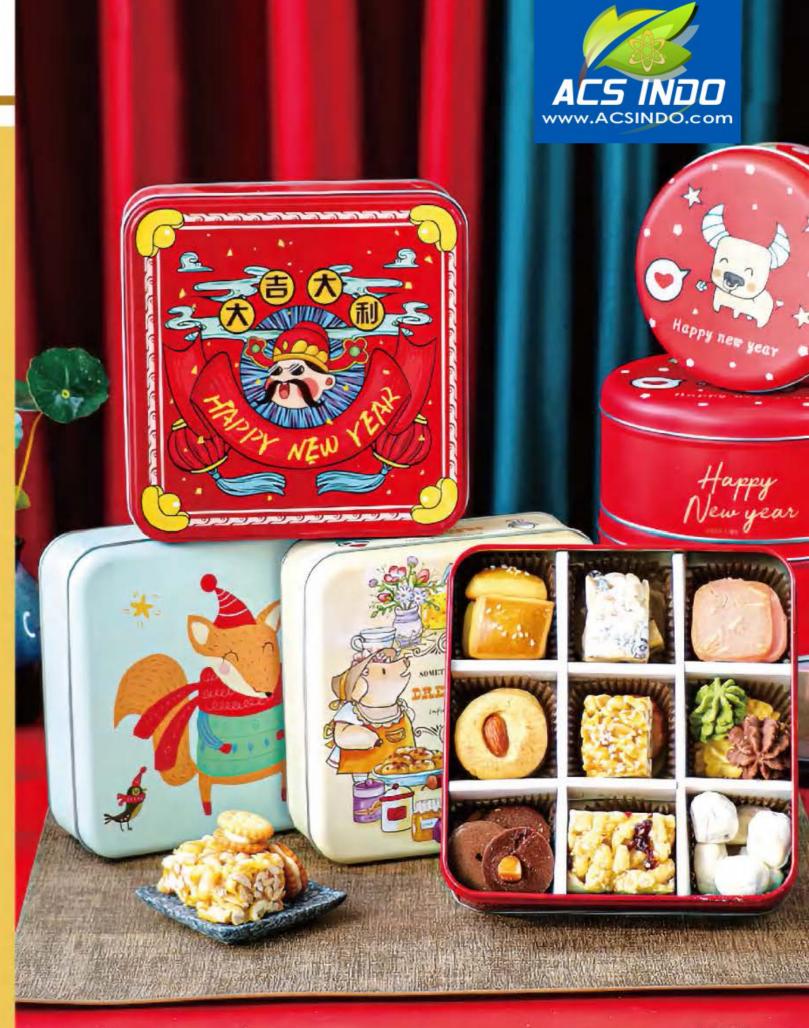

ape





















































































365x245x20mm



















































< PAGE / 9 >



## 纸巾盒 Tissue box 桶 Bucket













125x125x120mm





























































< PAGE / 11 > < PAGE / 12 >



## 多层罐

Three layer can













































< PAGE / 13 > < PAGE / 14 >











































75x75x55mm



ACS INDO

www.ACSINDO.com











135x50mm

135x85x55mm



60x45x14mm

















< PAGE / 15 > < PAGE / 16 >



















































Bonds In Ganden



www.ACSINDO.com

\* Fime for tea\*











\* Blue Ocean \*







< PAGE / 17 > < PAGE / 18 >





















































































































< PAGE / 21 > < PAGE / 22 >





















142x118x57mm



143x101x72mm



145x85x80mm







0







www.ACSINDO.com









185x134x55mm

















< PAGE / 23 > < PAGE / 24 >





210x160x25mm



220x142x70mm



220x90x68mm



222x140x70mm



225x165x87mm



222x162x75mm



225x174x70mm



234x220x93mm



290x145x75mm



240x90x80mm



244x198x76mm



240x120x50mm



250x210x68mm



268x200x73mm



270175x70mm



(14x123x115mm



275x245x42mm



300x200x60mm



304x204x75mm



374x264x55mm





## Round can































D90x160mm







ACS INDO www.ACSINDO.com



























< PAGE / 27 > < PAGE / 28 >