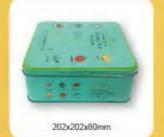

240x90x80mm

244x198x76mm

240x120x50mm

250x210x68mm

268x200x73mm

270175x70mm

(14x123x115mm

275x245x42mm