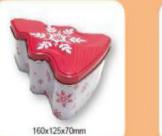

| 8  | 7  |
| 爱  | 心          | Heart shape      |    | 7  |
| 午餐 | F 盒        | Lunch box        |    | 8  |
| 托  | 盘          | Tray             |    | 9  |
| 纸巾 | 1 盒        | Tissue box       |    | 11 |
| 棹  | ñ          | Bucket           | 0  | 12 |
| 多层 | 長罐         | Three layer can  |    | 13 |
| 密  | 封          | Airtight cans    | T  | 14 |
| 异  | 形          | Irregular can    |    | 15 |
| 方  | 罐          | Square box       | 8  | 17 |
| 长方 | <b>菲</b>   | Rectangular box  | 69 | 21 |
| 圆  | 罐          | Round can        | eĪ | 27 |
| 铁  | 牌          | Sign             |    | 31 |
| 铅单 | : 盒        | Pencil case      |    | 33 |
| 储書 | <b>を</b> 確 | Coin bank        | 9  | 34 |

< PAGE / 3 >



## Christmas series





































ACS INDO
www.ACSINDO.com





























< PAGE / 5 > < PAGE / 6 >



# 球罐 Ball UI形罐 Heart shape





















































































365x245x20mm



















































< PAGE / 9 >



## 纸巾盒 Tissue box 桶 Bucket













125x125x120mm





























































< PAGE / 11 > < PAGE / 12 >



## 多层罐

Three layer can













































< PAGE / 13 > < PAGE / 14 >











































75x75x55mm



ACS INDO

www.ACSINDO.com











135x50mm

135x85x55mm



60x45x14mm

















< PAGE / 15 > < PAGE / 16 >



















































Bonds In Ganden



www.ACSINDO.com

\* Fime for tea\*











\* Blue Ocean \*