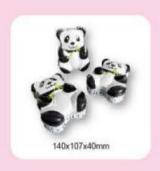

| 罐          | Round can        | eĪ | 27 |
| 铁  | 牌          | Sign             |    | 31 |
| 铅单 | : 盒        | Pencil case      |    | 33 |
| 储書 | <b>を</b> 確 | Coin bank        | 9  | 34 |

< PAGE / 3 >



## Christmas series





































ACS INDO
www.ACSINDO.com





























< PAGE / 5 > < PAGE / 6 >



# 球罐 Ball UI形罐 Heart shape





















































































365x245x20mm



















































< PAGE / 9 >



## 纸巾盒 Tissue box 桶 Bucket













125x125x120mm





























































< PAGE / 11 > < PAGE / 12 >



## 多层罐

Three layer can













































< PAGE / 13 > < PAGE / 14 >











































75x75x55mm



ACS INDO

www.ACSINDO.com











135x50mm

135x85x55mm



60x45x14mm

















< PAGE / 15 > < PAGE / 16 >



















































Bonds In Ganden



www.ACSINDO.com

\* Fime for tea\*











\* Blue Ocean \*







< PAGE / 17 > < PAGE / 18 >





















































































































< PAGE / 21 > < PAGE / 22 >





















142x118x57mm



143x101x72mm



145x85x80mm







0







www.ACSINDO.com









185x134x55mm

















< PAGE / 23 > < PAGE / 24 >





210x160x25mm



220x142x70mm



220x90x68mm



222x140x70mm



225x165x87mm



222x162x75mm



225x174x70mm



234x220x93mm



290x145x75mm



240x90x80mm