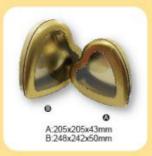

| 托  | 盘          | Tray             |    | 9  |
| 纸巾 | 1 盒        | Tissue box       |    | 11 |
| 棹  | ñ          | Bucket           | 0  | 12 |
| 多层 | 長罐         | Three layer can  |    | 13 |
| 密  | 封          | Airtight cans    | T  | 14 |
| 异  | 形          | Irregular can    |    | 15 |
| 方  | 罐          | Square box       | 8  | 17 |
| 长方 | <b>菲</b>   | Rectangular box  | 69 | 21 |
| 圆  | 罐          | Round can        | eĪ | 27 |
| 铁  | 牌          | Sign             |    | 31 |
| 铅单 | : 盒        | Pencil case      |    | 33 |
| 储書 | <b>を</b> 確 | Coin bank        | 9  | 34 |

< PAGE / 3 >



## Christmas series





































ACS INDO
www.ACSINDO.com





























< PAGE / 5 > < PAGE / 6 >



# 球罐 Ball UI形罐 Heart shape





















































































365x245x20mm



















































< PAGE / 9 >



## 纸巾盒 Tissue box 桶 Bucket













125x125x120mm





























































< PAGE / 11 > < PAGE / 12 >



## 多层罐

Three layer can













































< PAGE / 13 > < PAGE / 14 >











































75x75x55mm



ACS INDO

www.ACSINDO.com











135x50mm

135x85x55mm



60x45x14mm

















< PAGE / 15 > < PAGE / 16 >



















































Bonds In Ganden



www.ACSINDO.com

\* Fime for tea\*











\* Blue Ocean \*







< PAGE / 17 > < PAGE / 18 >