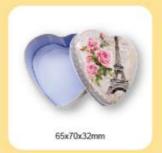

| 盘          | Tray             |    | 9  |
| 纸巾 | 1 盒        | Tissue box       |    | 11 |
| 棹  | ñ          | Bucket           | 0  | 12 |
| 多层 | 長罐         | Three layer can  |    | 13 |
| 密  | 封          | Airtight cans    | T  | 14 |
| 异  | 形          | Irregular can    |    | 15 |
| 方  | 罐          | Square box       | 8  | 17 |
| 长方 | <b>菲</b>   | Rectangular box  | 69 | 21 |
| 圆  | 罐          | Round can        | eĪ | 27 |
| 铁  | 牌          | Sign             |    | 31 |
| 铅单 | : 盒        | Pencil case      |    | 33 |
| 储書 | <b>を</b> 確 | Coin bank        | 9  | 34 |

< PAGE / 3 >



## Christmas series





































ACS INDO
www.ACSINDO.com





























< PAGE / 5 > < PAGE / 6 >



# 球罐 Ball UI形罐 Heart shape





















































































365x245x20mm



















































< PAGE / 9 >



## 纸巾盒 Tissue box 桶 Bucket













125x125x120mm





























































< PAGE / 11 > < PAGE / 12 >



## 多层罐

Three layer can













































< PAGE / 13 > < PAGE / 14 >











































75x75x55mm



ACS INDO

www.ACSINDO.com











135x50mm

135x85x55mm



60x45x14mm

















< PAGE / 15 > < PAGE / 16 >



















































Bonds In Ganden



www.ACSINDO.com

\* Fime for tea\*











\* Blue Ocean \*







< PAGE / 17 > < PAGE / 18 >