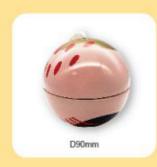

box        |    | 8  |
| 托  | 盘          | Tray             |    | 9  |
| 纸巾 | 1 盒        | Tissue box       |    | 11 |
| 棹  | ñ          | Bucket           | 0  | 12 |
| 多层 | 長罐         | Three layer can  |    | 13 |
| 密  | 封          | Airtight cans    | T  | 14 |
| 异  | 形          | Irregular can    |    | 15 |
| 方  | 罐          | Square box       | 8  | 17 |
| 长方 | <b>菲</b>   | Rectangular box  | 69 | 21 |
| 圆  | 罐          | Round can        | eĪ | 27 |
| 铁  | 牌          | Sign             |    | 31 |
| 铅单 | : 盒        | Pencil case      |    | 33 |
| 储書 | <b>を</b> 確 | Coin bank        | 9  | 34 |

< PAGE / 3 >



## Christmas series





































ACS INDO
www.ACSINDO.com





























< PAGE / 5 > < PAGE / 6 >



# 球罐 Ball UI形罐 Heart shape





















































































365x245x20mm



















































< PAGE / 9 >



## 纸巾盒 Tissue box 桶 Bucket













125x125x120mm





























































< PAGE / 11 > < PAGE / 12 >



## 多层罐

Three layer can













































< PAGE / 13 > < PAGE / 14 >











































75x75x55mm



ACS INDO

www.ACSINDO.com











135x50mm

135x85x55mm



60x45x14mm

















< PAGE / 15 > < PAGE / 16 >



















































Bonds In Ganden



www.ACSINDO.com

\* Fime for tea\*











\* Blue Ocean \*







< PAGE / 17 > < PAGE / 18 >