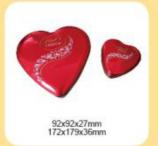

托  | 盘          | Tray             |    | 9  |
| 纸巾 | 1 盒        | Tissue box       |    | 11 |
| 棹  | ñ          | Bucket           | 0  | 12 |
| 多层 | 長罐         | Three layer can  |    | 13 |
| 密  | 封          | Airtight cans    | T  | 14 |
| 异  | 形          | Irregular can    |    | 15 |
| 方  | 罐          | Square box       | 8  | 17 |
| 长方 | <b>菲</b>   | Rectangular box  | 69 | 21 |
| 圆  | 罐          | Round can        | eĪ | 27 |
| 铁  | 牌          | Sign             |    | 31 |
| 铅单 | : 盒        | Pencil case      |    | 33 |
| 储書 | <b>を</b> 確 | Coin bank        | 9  | 34 |

< PAGE / 3 >



## Christmas series





































ACS INDO
www.ACSINDO.com





























< PAGE / 5 > < PAGE / 6 >



# 球罐 Ball UI形罐 Heart shape





















































































365x245x20mm



















































< PAGE / 9 >



## 纸巾盒 Tissue box 桶 Bucket













125x125x120mm





























































< PAGE / 11 > < PAGE / 12 >



## 多层罐

Three layer can













































< PAGE / 13 > < PAGE / 14 >











































75x75x55mm



ACS INDO

www.ACSINDO.com











135x50mm

135x85x55mm



60x45x14mm

















< PAGE / 15 > < PAGE / 16 >



















































Bonds In Ganden



www.ACSINDO.com

\* Fime for tea\*











\* Blue Ocean \*







< PAGE / 17 > < PAGE / 18 >