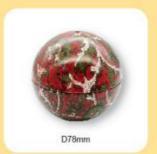

h box        |    | 8  |
| 托  | 盘          | Tray             |    | 9  |
| 纸巾 | 1 盒        | Tissue box       |    | 11 |
| 棹  | ñ          | Bucket           | 0  | 12 |
| 多层 | 長罐         | Three layer can  |    | 13 |
| 密  | 封          | Airtight cans    | T  | 14 |
| 异  | 形          | Irregular can    |    | 15 |
| 方  | 罐          | Square box       | 8  | 17 |
| 长方 | <b>菲</b>   | Rectangular box  | 69 | 21 |
| 圆  | 罐          | Round can        | eĪ | 27 |
| 铁  | 牌          | Sign             |    | 31 |
| 铅单 | : 盒        | Pencil case      |    | 33 |
| 储書 | <b>を</b> 確 | Coin bank        | 9  | 34 |

< PAGE / 3 >



## Christmas series





































ACS INDO
www.ACSINDO.com





























< PAGE / 5 > < PAGE / 6 >



# 球罐 Ball UI形罐 Heart shape





















































































365x245x20mm



















































< PAGE / 9 >



## 纸巾盒 Tissue box 桶 Bucket













125x125x120mm





























































< PAGE / 11 > < PAGE / 12 >



## 多层罐

Three layer can













































< PAGE / 13 > < PAGE / 14 >











































75x75x55mm



ACS INDO

www.ACSINDO.com











135x50mm

135x85x55mm



60x45x14mm

















< PAGE / 15 > < PAGE / 16 >



















































Bonds In Ganden



www.ACSINDO.com

\* Fime for tea\*











\* Blue Ocean \*







< PAGE / 17 > < PAGE / 18 >