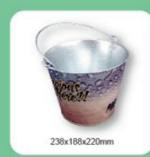

| T  | 14 |
| 异  | 形          | Irregular can    |    | 15 |
| 方  | 罐          | Square box       | 8  | 17 |
| 长方 | <b>菲</b>   | Rectangular box  | 69 | 21 |
| 圆  | 罐          | Round can        | eĪ | 27 |
| 铁  | 牌          | Sign             |    | 31 |
| 铅单 | : 盒        | Pencil case      |    | 33 |
| 储書 | <b>を</b> 確 | Coin bank        | 9  | 34 |

< PAGE / 3 >



## Christmas series





































ACS INDO
www.ACSINDO.com





























< PAGE / 5 > < PAGE / 6 >



# 球罐 Ball UI形罐 Heart shape





















































































365x245x20mm



















































< PAGE / 9 >



## 纸巾盒 Tissue box 桶 Bucket













125x125x120mm





























































< PAGE / 11 > < PAGE / 12 >



## 多层罐

Three layer can













































< PAGE / 13 > < PAGE / 14 >











































75x75x55mm



ACS INDO

www.ACSINDO.com











135x50mm

135x85x55mm



60x45x14mm

















< PAGE / 15 > < PAGE / 16 >



















































Bonds In Ganden



www.ACSINDO.com

\* Fime for tea\*











\* Blue Ocean \*







< PAGE / 17 > < PAGE / 18 >





















































































































< PAGE / 21 > < PAGE / 22 >





















142x118x57mm



143x101x72mm



145x85x80mm







0







www.ACSINDO.com









185x134x55mm

















< PAGE / 23 > < PAGE / 24 >