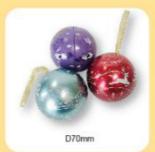

|    | 8  |
| 托  | 盘          | Tray             |    | 9  |
| 纸巾 | 1 盒        | Tissue box       |    | 11 |
| 棹  | ñ          | Bucket           | 0  | 12 |
| 多层 | 長罐         | Three layer can  |    | 13 |
| 密  | 封          | Airtight cans    | T  | 14 |
| 异  | 形          | Irregular can    |    | 15 |
| 方  | 罐          | Square box       | 8  | 17 |
| 长方 | <b>菲</b>   | Rectangular box  | 69 | 21 |
| 圆  | 罐          | Round can        | eĪ | 27 |
| 铁  | 牌          | Sign             |    | 31 |
| 铅单 | : 盒        | Pencil case      |    | 33 |
| 储書 | <b>を</b> 確 | Coin bank        | 9  | 34 |

< PAGE / 3 >



## Christmas series





































ACS INDO
www.ACSINDO.com





























< PAGE / 5 > < PAGE / 6 >



# 球罐 Ball UI形罐 Heart shape





















































































365x245x20mm



















































< PAGE / 9 >



## 纸巾盒 Tissue box 桶 Bucket













125x125x120mm





























































< PAGE / 11 > < PAGE / 12 >



## 多层罐

Three layer can













































< PAGE / 13 > < PAGE / 14 >











































75x75x55mm



ACS INDO

www.ACSINDO.com











135x50mm

135x85x55mm



60x45x14mm

















< PAGE / 15 > < PAGE / 16 >



















































Bonds In Ganden



www.ACSINDO.com

\* Fime for tea\*











\* Blue Ocean \*







< PAGE / 17 > < PAGE / 18 >