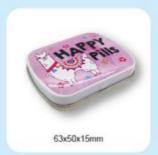

365x245x20mm



















































< PAGE / 9 >



## 纸巾盒 Tissue box 桶 Bucket













125x125x120mm





























































< PAGE / 11 > < PAGE / 12 >



## 多层罐

Three layer can













































< PAGE / 13 > < PAGE / 14 >











































75x75x55mm



ACS INDO

www.ACSINDO.com











135x50mm

135x85x55mm



60x45x14mm

















< PAGE / 15 > < PAGE / 16 >



















































Bonds In Ganden



www.ACSINDO.com

\* Fime for tea\*











\* Blue Ocean \*







< PAGE / 17 > < PAGE / 18 >





















































































































< PAGE / 21 > < PAGE / 22 >





















142x118x57mm



143x101x72mm



145x85x80mm







0







www.ACSINDO.com









185x134x55mm

















< PAGE / 23 > < PAGE / 24 >





210x160x25mm



220x142x70mm



220x90x68mm



222x140x70mm



225x165x87mm



222x162x75mm



225x174x70mm



234x220x93mm



290x145x75mm



240x90x80mm



244x198x76mm



240x120x50mm



250x210x68mm



268x200x73mm



270175x70mm



(14x123x115mm



275x245x42mm



300x200x60mm



304x204x75mm



374x264x55mm





## Round can































D90x160mm







ACS INDO www.ACSINDO.com



























< PAGE / 27 > < PAGE / 28 >