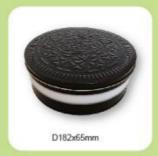

## Round can

D90x160mm

ACS INDO www.ACSINDO.com

< PAGE / 27 > < PAGE / 28 >

< PAGE / 29 >