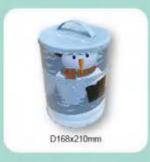

|
| 长方 | <b>菲</b>   | Rectangular box  | 69 | 21 |
| 圆  | 罐          | Round can        | eĪ | 27 |
| 铁  | 牌          | Sign             |    | 31 |
| 铅单 | : 盒        | Pencil case      |    | 33 |
| 储書 | <b>を</b> 確 | Coin bank        | 9  | 34 |

< PAGE / 3 >



## Christmas series





































ACS INDO
www.ACSINDO.com





























< PAGE / 5 > < PAGE / 6 >



# 球罐 Ball UI形罐 Heart shape





















































































365x245x20mm



















































< PAGE / 9 >



## 纸巾盒 Tissue box 桶 Bucket













125x125x120mm





























































< PAGE / 11 > < PAGE / 12 >



## 多层罐

Three layer can













































< PAGE / 13 > < PAGE / 14 >











































75x75x55mm



ACS INDO

www.ACSINDO.com











135x50mm

135x85x55mm



60x45x14mm

















< PAGE / 15 > < PAGE / 16 >



















































Bonds In Ganden



www.ACSINDO.com

\* Fime for tea\*











\* Blue Ocean \*







< PAGE / 17 > < PAGE / 18 >





















































































































< PAGE / 21 > < PAGE / 22 >





















142x118x57mm



143x101x72mm



145x85x80mm







0







www.ACSINDO.com









185x134x55mm

















< PAGE / 23 > < PAGE / 24 >





210x160x25mm



220x142x70mm



220x90x68mm



222x140x70mm



225x165x87mm



222x162x75mm



225x174x