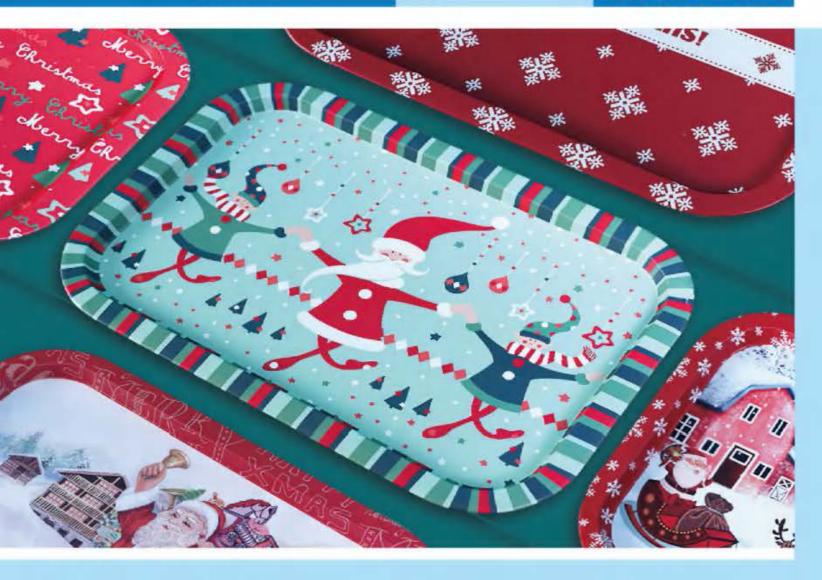

|
| 纸巾 | 1 盒        | Tissue box       |    | 11 |
| 棹  | ñ          | Bucket           | 0  | 12 |
| 多层 | 長罐         | Three layer can  |    | 13 |
| 密  | 封          | Airtight cans    | T  | 14 |
| 异  | 形          | Irregular can    |    | 15 |
| 方  | 罐          | Square box       | 8  | 17 |
| 长方 | <b>菲</b>   | Rectangular box  | 69 | 21 |
| 圆  | 罐          | Round can        | eĪ | 27 |
| 铁  | 牌          | Sign             |    | 31 |
| 铅单 | : 盒        | Pencil case      |    | 33 |
| 储書 | <b>を</b> 確 | Coin bank        | 9  | 34 |

< PAGE / 3 >



## Christmas series





































ACS INDO
www.ACSINDO.com





























< PAGE / 5 > < PAGE / 6 >



# 球罐 Ball UI形罐 Heart shape





















































































365x245x20mm



















































< PAGE / 9 >



## 纸巾盒 Tissue box 桶 Bucket













125x125x120mm





























































< PAGE / 11 > < PAGE / 12 >



## 多层罐

Three layer can













































< PAGE / 13 > < PAGE / 14 >











































75x75x55mm



ACS INDO

www.ACSINDO.com











135x50mm

135x85x55mm



60x45x14mm

















< PAGE / 15 > < PAGE / 16 >



















































Bonds In Ganden



www.ACSINDO.com

\* Fime for tea\*











\* Blue Ocean \*







< PAGE / 17 > < PAGE / 18 >





















































































































< PAGE