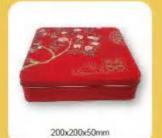

240x90x80mm

244x198x76mm

240x120x50mm

250x210x68mm

268x200x73mm

270175x70mm

(14x123x115mm

275x245x42mm