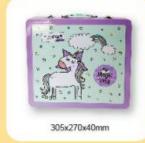

## 目录 directory

| 圣诞 | 系列         | Christmas series | Q0 | 5  |
|----|------------|------------------|----|----|
| 圆  | 球          | Ball             | 8  | 7  |
| 爱  | 心          | Heart shape      |    | 7  |
| 午餐 | F 盒        | Lunch box        |    | 8  |
| 托  | 盘          | Tray             |    | 9  |
| 纸巾 | 1 盒        | Tissue box       |    | 11 |
| 棹  | ñ          | Bucket           | 0  | 12 |
| 多层 | 長罐         | Three layer can  |    | 13 |
| 密  | 封          | Airtight cans    | T  | 14 |
| 异  | 形          | Irregular can    |    | 15 |
| 方  | 罐          | Square box       | 8  | 17 |
| 长方 | <b>菲</b>   | Rectangular box  | 69 | 21 |
| 圆  | 罐          | Round can        | eĪ | 27 |
| 铁  | 牌          | Sign             |    | 31 |
| 铅单 | : 盒        | Pencil case      |    | 33 |
| 储書 | <b>を</b> 確 | Coin bank        | 9  | 34 |