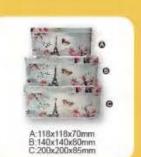

142x118x57mm

143x101x72mm

145x85x80mm

0

www.ACSINDO.com

185x134x55mm

< PAGE / 23 > < PAGE / 24 >

210x160x25mm