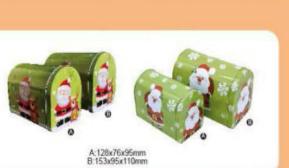

-------|----|----|
| 圆  | 球          | Ball             | 8  | 7  |
| 爱  | 心          | Heart shape      |    | 7  |
| 午餐 | F 盒        | Lunch box        |    | 8  |
| 托  | 盘          | Tray             |    | 9  |
| 纸巾 | 1 盒        | Tissue box       |    | 11 |
| 棹  | ñ          | Bucket           | 0  | 12 |
| 多层 | 長罐         | Three layer can  |    | 13 |
| 密  | 封          | Airtight cans    | T  | 14 |
| 异  | 形          | Irregular can    |    | 15 |
| 方  | 罐          | Square box       | 8  | 17 |
| 长方 | <b>菲</b>   | Rectangular box  | 69 | 21 |
| 圆  | 罐          | Round can        | eĪ | 27 |
| 铁  | 牌          | Sign             |    | 31 |
| 铅单 | : 盒        | Pencil case      |    | 33 |
| 储書 | <b>を</b> 確 | Coin bank        | 9  | 34 |

< PAGE / 3 >



## Christmas series





































ACS INDO
www.ACSINDO.com





























< PAGE / 5 > < PAGE / 6 >



# 球罐 Ball UI形罐 Heart shape





















































































365x245x20mm



















































< PAGE / 9 >



## 纸巾盒 Tissue box 桶 Bucket













125x125x120mm





























































< PAGE / 11 > < PAGE / 12 >



## 多层罐

Three layer can













































< PAGE / 13 > < PAGE / 14 >











































75x75x55mm



ACS INDO

www.ACSINDO.com











135x50mm

135x85x55mm



60x45x14mm

















< PAGE / 15 > < PAGE / 16 >



















































Bonds In Ganden



www.ACSIN