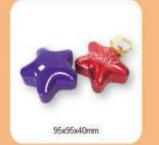

---------------|----|----|
| 圆  | 球          | Ball             | 8  | 7  |
| 爱  | 心          | Heart shape      |    | 7  |
| 午餐 | F 盒        | Lunch box        |    | 8  |
| 托  | 盘          | Tray             |    | 9  |
| 纸巾 | 1 盒        | Tissue box       |    | 11 |
| 棹  | ñ          | Bucket           | 0  | 12 |
| 多层 | 長罐         | Three layer can  |    | 13 |
| 密  | 封          | Airtight cans    | T  | 14 |
| 异  | 形          | Irregular can    |    | 15 |
| 方  | 罐          | Square box       | 8  | 17 |
| 长方 | <b>菲</b>   | Rectangular box  | 69 | 21 |
| 圆  | 罐          | Round can        | eĪ | 27 |
| 铁  | 牌          | Sign             |    | 31 |
| 铅单 | : 盒        | Pencil case      |    | 33 |
| 储書 | <b>を</b> 確 | Coin bank        | 9  | 34 |

< PAGE / 3 >



## Christmas series





































ACS INDO
www.ACSINDO.com





























< PAGE / 5 > < PAGE / 6 >



# 球罐 Ball UI形罐 Heart shape





















































































365x245x20mm



















































< PAGE / 9 >



## 纸巾盒 Tissue box 桶 Bucket













125x125x120mm





























































< PAGE / 11 > < PAGE / 12 >



## 多层罐

Three layer can













































< PAGE / 13 > < PAGE / 14 >











































75x75x55mm



ACS INDO

www.ACSINDO.com











135x50mm

135x85x55mm



60x45x14mm

















< PAGE / 15 > < PAGE / 16 >



















































Bonds In Ganden



w