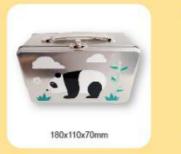

142x118x57mm

143x101x72mm

145x85x80mm

0

www.ACSINDO.com

185x134x55mm

< PAGE / 23 > < PAGE / 24 >

210x160x25mm