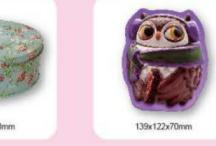

| 圆  | 罐          | Round can        | eĪ | 27 |
| 铁  | 牌          | Sign             |    | 31 |
| 铅单 | : 盒        | Pencil case      |    | 33 |
| 储書 | <b>を</b> 確 | Coin bank        | 9  | 34 |

< PAGE / 3 >



## Christmas series





































ACS INDO
www.ACSINDO.com





























< PAGE / 5 > < PAGE / 6 >



# 球罐 Ball UI形罐 Heart shape





















































































365x245x20mm



















































< PAGE / 9 >



## 纸巾盒 Tissue box 桶 Bucket













125x125x120mm





























































< PAGE / 11 > < PAGE / 12 >



## 多层罐

Three layer can













































< PAGE / 13 > < PAGE / 14 >











































75x75x55mm



ACS INDO

www.ACSINDO.com











135x50mm

135x85x55mm



60x45x14mm

















< PAGE / 15 > < PAGE / 16 >



















































Bonds In Ganden



www.ACSINDO.com

\* Fime for tea\*











\* Blue Ocean \*







< PAGE / 17 > < PAGE / 18 >





















































































































< PAGE / 21 > < PAGE / 22 >





















142x118x57mm



143x101x72mm



145x85x80mm







0







www.ACSINDO.com









185x134x55mm

















< PAGE / 23 > < PAGE / 24 >





210x160x25mm



220x142x70mm



220x90x68mm



222x140x70mm



225x165x87mm



222x162x75mm



225x174x70mm



234x220x93mm



290x145x75mm



240x90x80mm