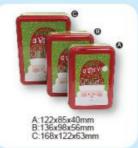

142x118x57mm

143x101x72mm

145x85x80mm

0

www.ACSINDO.com

185x134x55mm

< PAGE / 23 > < PAGE / 24 >

210x160x25mm

220x142x70mm

220x90x68mm

222x140x70mm

225x165x87mm

222x162x75mm

225x174x70mm

234x220x93mm

290x145x75mm