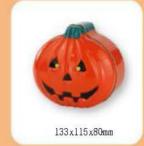

## 多层罐

Three layer can

< PAGE / 13 > < PAGE / 14 >

75x75x55mm

ACS INDO

www.ACSINDO.com

135x50mm

135x85x55mm

60x45x14mm

< PAGE / 15 > < PAGE / 16 >

Bonds In Ganden

www.ACSINDO.com

\* Fime for tea\*

\* Blue Ocean \*

< PAGE / 17 > < PAGE / 18 >

< PAGE / 21 > < PAGE / 22 >