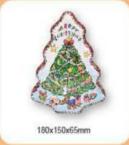

| 8  | 7  |
| 爱  | 心          | Heart shape      |    | 7  |
| 午餐 | F 盒        | Lunch box        |    | 8  |
| 托  | 盘          | Tray             |    | 9  |
| 纸巾 | 1 盒        | Tissue box       |    | 11 |
| 棹  | ñ          | Bucket           | 0  | 12 |
| 多层 | 長罐         | Three layer can  |    | 13 |
| 密  | 封          | Airtight cans    | T  | 14 |
| 异  | 形          | Irregular can    |    | 15 |
| 方  | 罐          | Square box       | 8  | 17 |
| 长方 | <b>菲</b>   | Rectangular box  | 69 | 21 |
| 圆  | 罐          | Round can        | eĪ | 27 |
| 铁  | 牌          | Sign             |    | 31 |
| 铅单 | : 盒        | Pencil case      |    | 33 |
| 储書 | <b>を</b> 確 | Coin bank        | 9  | 34 |

< PAGE / 3 >



## Christmas series





































ACS INDO
www.ACSINDO.com





























< PAGE / 5 > < PAGE / 6 >



# 球罐 Ball UI形罐 Heart shape





















































































365x245x20mm



















































< PAGE / 9 >



## 纸巾盒 Tissue box 桶 Bucket













125x125x120mm





























































< PAGE / 11 > < PAGE / 12 >



## 多层罐

Three layer can













































< PAGE / 13 > < PAGE / 14 >











































75x75x55mm



ACS INDO

www.ACSINDO.com











135x50mm

135x85x55mm



60x45x14mm

















< PAGE / 15 > < PAGE / 16 >



















































Bonds In Ganden



www.ACSINDO.com

\* Fime for tea\*











\* Blue Ocean \*