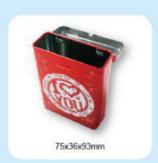

220x142x70mm

220x90x68mm

222x140x70mm

225x165x87mm

222x162x75mm

225x174x70mm

234x220x93mm

290x145x75mm

240x90x80mm

244x198x76mm

240x120x50mm

250x210x68mm

268x200x73mm

270175x70mm

(14x123x115mm

275x245x42mm

300x200x60mm

304x204x75mm

374x264x55mm